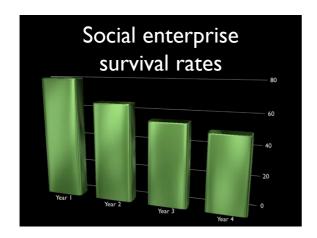

How do you set up a social enterprise?

Risk of failure
Risk of bankruptcy
Lack of certainty
Poor support
Fear
Isolation
Did I mention risk?
Control of your own life
Living your dream
Creativity
Innovation
Passion
A chance to make the world a better place