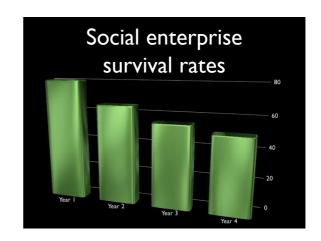

How do you set up a social enterprise?

Risk of failure
Risk of bankruptcy
Lack of certainty
Poor support
Fear
Isolation
Did I mention risk?
Control of your own life
Living your dream
Creativity
Innovation
Passion
A chance to make the world a better place

- Risk of failure
- Risk of bankruptcy
- Lack of certainty
- Poor support
- Fear
- Isolation
- · Did I mention risk?
- Control of your own life
- Living your dream
- Creativity
- Innovation
- Passion
- A chance to make the world a better place