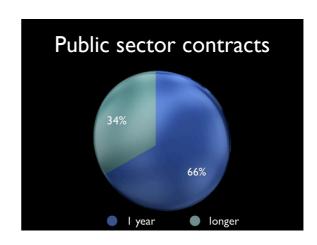

## Part I What is a social enterprise?

























## Pensions & TUPE Normal TUPE processes Existing staff can stay in NHS Pension Scheme As long as they work on NHS contracts Excludes injury benefit Excludes premature retirement Excludes redundancy

Part 2

How do you set up a social enterprise?























Risk of failure
Risk of bankruptcy
Lack of certainty
Poor support
Fear
Isolation
Did I mention risk?
Control of your own life
Living your dream
Creativity
Innovation
Passion
A chance to make the world a better place





































- Risk of failure
- Risk of bankruptcy
- Lack of certainty
- Poor support
- Fear
- Isolation
- · Did I mention risk?
- Control of your own life
- Living your dream
- Creativity
- Innovation
- Passion
- A chance to make the world a better place

## Part 3

Next steps - the next 12 months