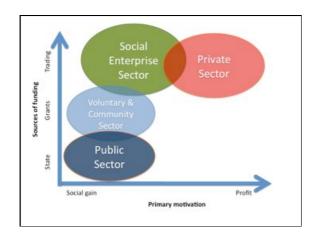

## Part I What is a social enterprise?

























## Pensions & TUPE Normal TUPE processes Existing staff can stay in NHS Pension Scheme As long as they work on NHS contracts Excludes injury benefit Excludes premature retirement Excludes redundancy

Part 2

How do you set up a social enterprise?























Risk of failure
Risk of bankruptcy
Lack of certainty
Poor support
Fear
Isolation
Did I mention risk?
Control of your own life
Living your dream
Creativity
Innovation
Passion
A chance to make the world a better place





































- Risk of failure
- Risk of bankruptcy
- Lack of certainty
- Poor support
- Fear
- Isolation
- · Did I mention risk?
- Control of your own life
- Living your dream
- Creativity
- Innovation
- Passion
- A chance to make the world a better place

## Part 3

Next steps -